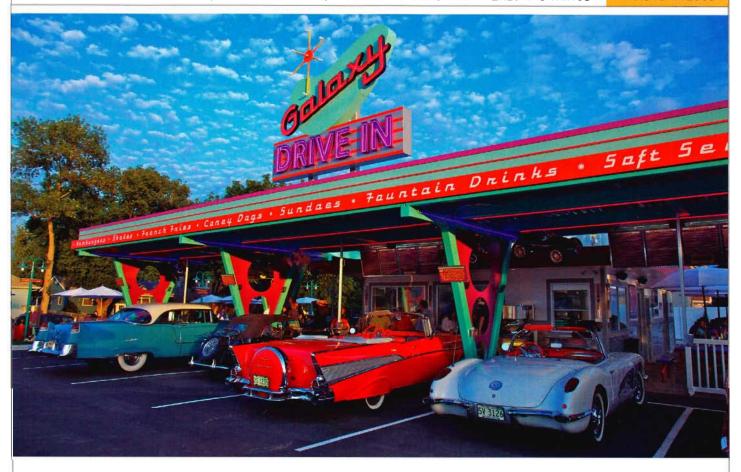

### A blast from the intergalactic retro futuristic past!

Like Caractacus Potts, the lovable inventor and creator of Chitty Chitty Bang Bang, Steve Schussler turns ideas, dreams and visions into reality. The creator of Rainforest Café®, T-Rex™ and Yak & Yeti™ at Disney and other colossal entertainment concepts, Schussler has waved his magic wand over an iconic 1951 drive-in restaurant on Highway 7 in St. Louis Park, Minn. The result is Galaxy Drive In™, an "intergalactic retro futuristic" experience for modern day Jetsons, Flintstones and locals who love hamburgers, shakes, Coney dogs, s'mores and more. "Aliens, humans, and all of our four-legged friends welcome," Schussler says. "And if you mention that Sun Country sent you, we'll give you a free small soft serve cone." Now that's truly scrumptious! -Melinda Nelson