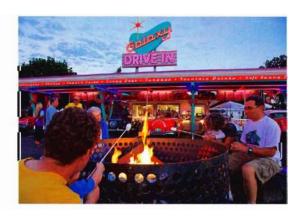

### A blast from the intergalactic retro futuristic past!

Like Caractacus Potts, the lovable inventor and creator of Chitty Chitty Bang Bang, Steve Schussler turns ideas, dreams and visions into reality. The creator of Rainforest Café®, T-Rex™ and Yak & Yeti™ at Disney and other colossal entertainment concepts, Schussler has waved his magic wand over an iconic 1951 drive-in restaurant on Highway 7 in St. Louis Park, Minn. The result is Galaxy Drive In™, an "intergalactic retro futuristic" experience for modern day Jetsons, Flintstones and locals who love hamburgers, shakes, Coney dogs, s'mores and more. "Aliens, humans, and all of our four-legged friends welcome," Schussler says. "And if you mention that Sun Country sent you, we'll give you a free small soft serve cone." Now that's truly scrumptious! -Melinda Nelson